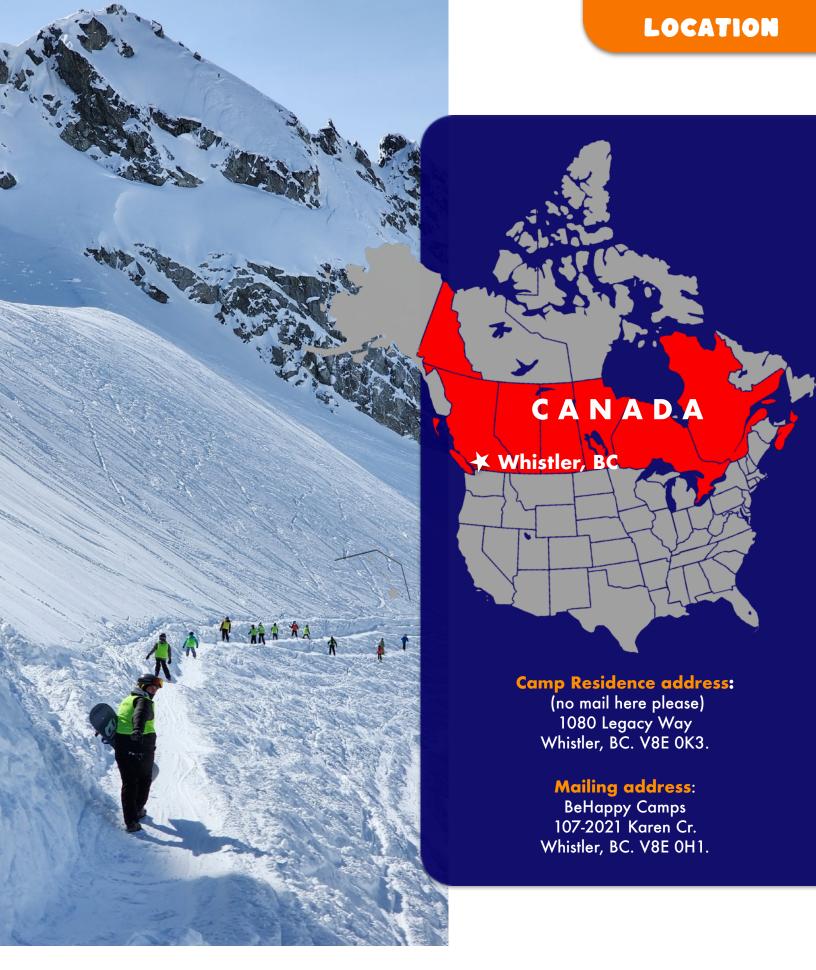

by Camp Ecolart

BeHappy Camps brings you the most amazing all-inclusive ski & snowboard camp in Whistler, Canada where your children will have the best spring break of their lives and meet new cool friends from all over the world while skiing/snowboarding the best resort in North America.