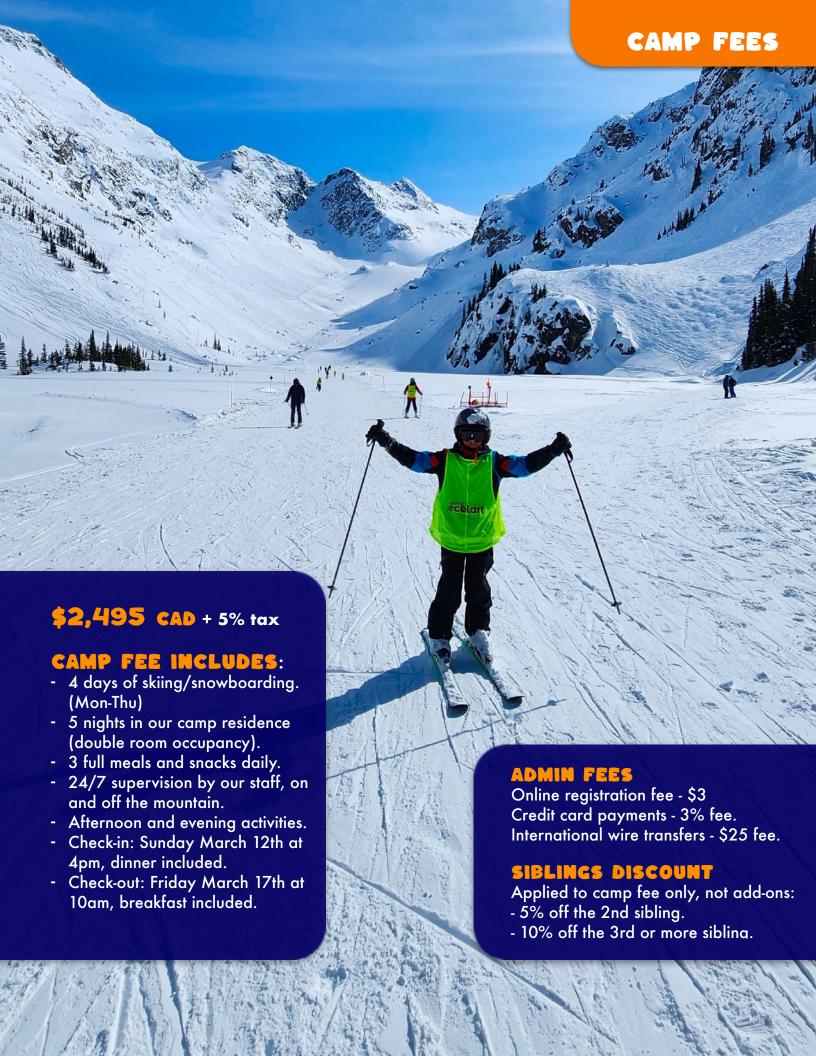

For boys and girls, 10 to 17 years old. March 24 - 29, 2024.

7:30 hrs - Wake Up and get ready for the day.

8:00 hrs - Breakfast.

8:45 hrs - Head up to the mountain to ski/snowboard.

12:00 hrs - Lunch break.

15:00 hrs - Head back down the mountain.

15:30 hrs - Hot tub and pool time.

17:30 hrs - Dinner time.

18:30 hrs - Evening activities and games.

20:30 hrs - Snack and get ready for bed.

21:00 hrs - Lights Out.

# **ACCOMMODATION**

Our BeHappy camp residence is a neat, clean and centrally located basecamp for all our camp adventures.

- Campers sleep in double occupancy bedrooms with private bathrooms.
- Girls sleep separate from boys in different rooms.
- Camp staff patrols the residence 24/7 to supervise and assist campers.
- A camp nurse is available 24/7 to take care of all health related matters.