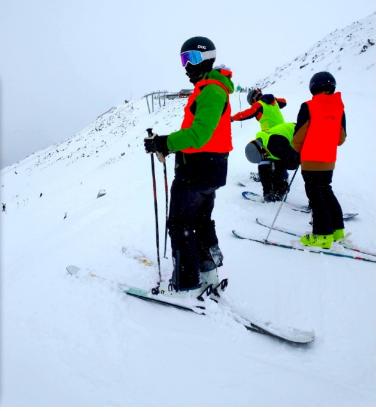

The camp is divided by skill level in small counsellor groups with a supervision ratio of 1 counsellor for every 6 campers or less.

- <u>Beginner</u>: never ski before, lessons are mandatory.
- Intermediate: comfortable in blue runs.
- Advance: comfortable in black runs.