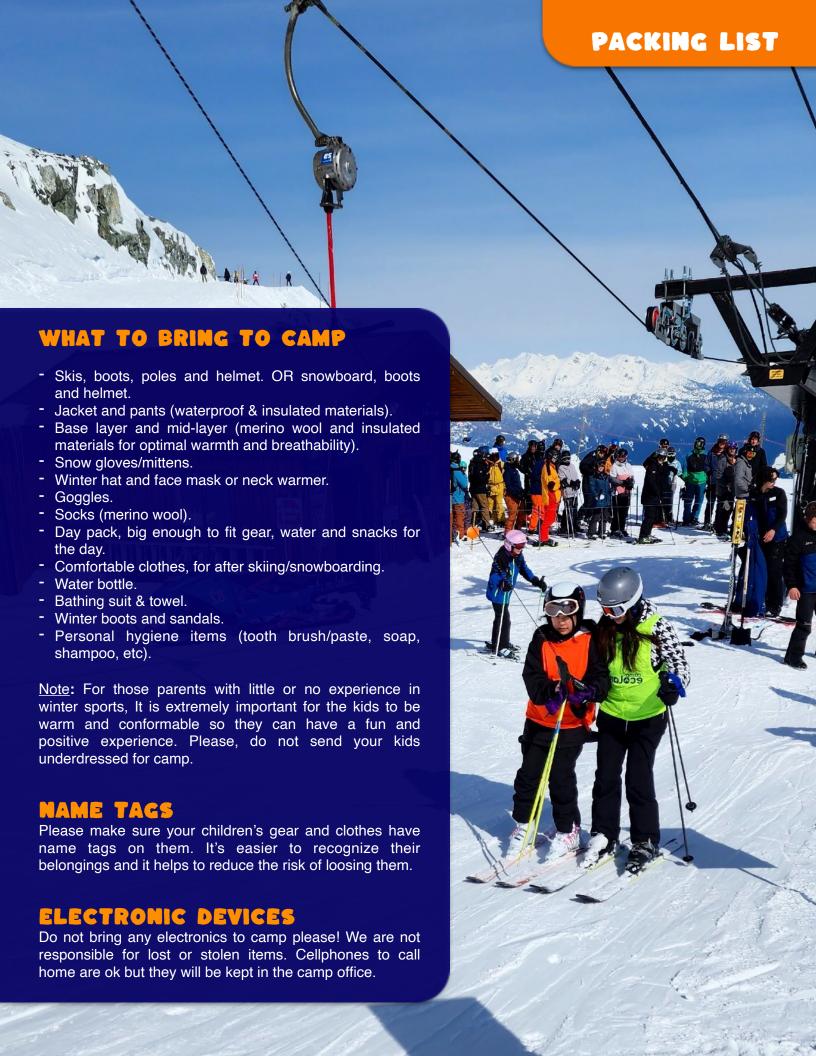

The camp is divided by skill level in small counsellor groups with a supervision ratio of 1 counsellor for every 6 campers or less.

- <u>Beginner</u>: never ski before, lessons are mandatory.
- Intermediate: comfortable in blue runs.
- Advance: comfortable in black runs.

#### **GEAR RENTAL - \$195**

Includes skis, boots, poles and helmet OR snowboard, boots and helmet.